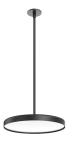

## Infra-Structure EP2 - Specification Sheet by Vincent Van Duysen, 2020

Mounting Ceiling Surface

Lamp (Bulb) Description 40W, 3195lm, 2700K, CRI 90

Environment Indoor - Dry Location

Dimming 0-10V Finish Black/Gold

## **Physical**

Construction Material Aluminum

9 03.8460.14 Black/Gold