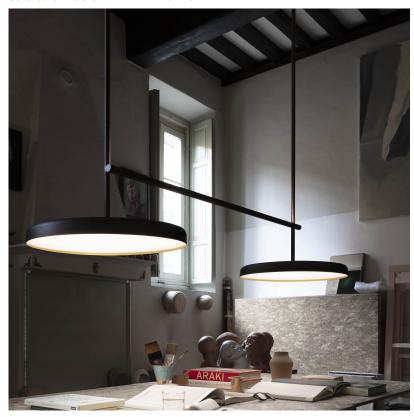

Technical and Product Description The next chapter in the story of a successful launch: the unique design of

InfraStructure EVO by Vincent Van Duysen evolves with new light elements that allow for dramatic, yet subtle improvements in the versatility of the original. The advanced connection system now combines both vertical and horizontal components to create three-dimensional configurations in infinite variations with a linear, disc, and cone-shaped modules, allowing the designer to move up,

down, or diagonally with light.

Voltage 120-277
IP Rating IP20