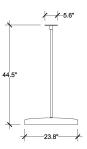

Surface

Lamp (Bulb) Description 40W, 3195lm, 2700K, CRI 90

Environment Indoor - Dry Location

Dimming 0-10V Finish Black/Gold

Technical and Product Description The next chapter in the story of a successful launch: the unique design of

InfraStructure EVO by Vincent Van Duysen evolves with new light elements that allow for dramatic, yet subtle improvements in the versatility of the original. The advanced connection system now combines both vertical and horizontal components to create three-dimensional configurations in infinite variations with a linear, disc, and cone-shaped modules, allowing the designer to move up,

down, or diagonally with light.



Voltage 120-277
IP Rating IP20

## **Physical**

Construction Material Aluminum





9 03.8460.14 Black/Gold

## **Dimensional Image**



Certifications